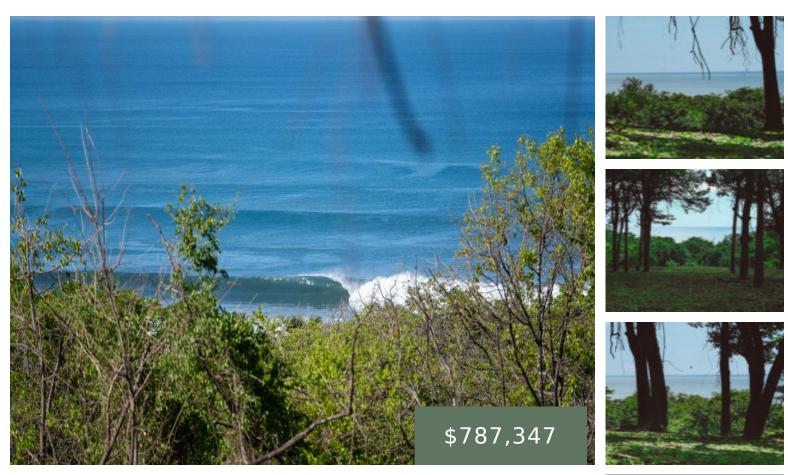

Lot 10 Phase A offers a large land area with excellent topography, making construction simple and efficient. Its standout feature is the stunning ocean view overlooking South Ostional Beach. This prime location provides quick access to the clubhouse, beach, and nature trails, making it a desirable choice for buyers seeking convenience and natural beauty. Unlike [...] Premium Ocean
Arribada (Phase A)
Open

### Overview

Lot Price: \$787,347 Category: Arribada (Phase A) Phase: Phase A Status: Open Lot size: 2651 Price per m2: \$297 Type: Premium Ocean