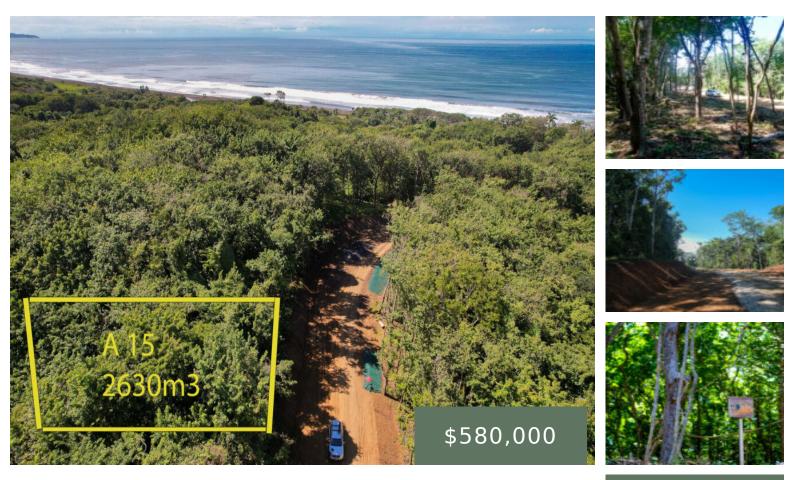

Lot 15 Phase A offers a spacious area with favorable topography, making construction simple and efficient. Located next to a protected green zone, it ensures privacy and a peaceful setting. Lot 15 Phase A sits less than 400 meters from the beach, providing easy shoreline access. While ocean views are not guaranteed, the sound of [...] Secondary Ocean
Arribada (Phase A)

## Overview

Lot Price: \$580,000 Category: Arribada (Phase A) Phase: Phase A Status: Open

Lot size: 2630 Price per m2: \$221 Type: Secondary Ocean