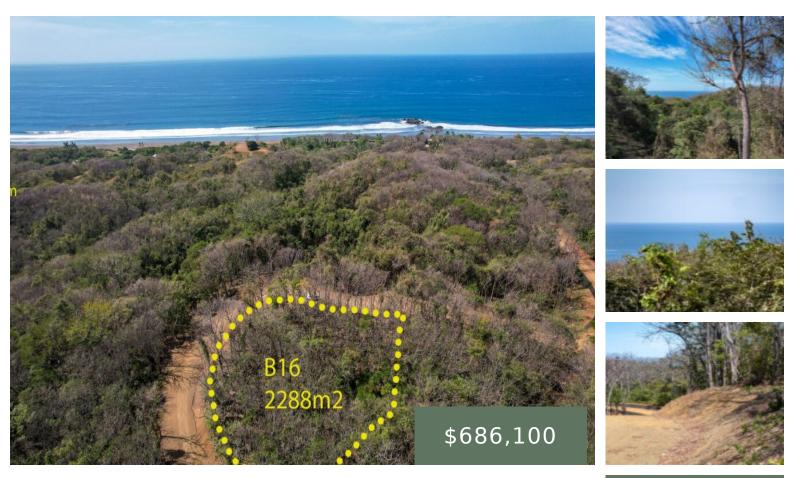

Lot 16 Phase B offers excellent elevation and privacy, making it an ideal choice for building a home. A second-floor structure can enjoy a stunning primary ocean view, while the ground level provides a secondary view. The gently sloping topography allows for a smooth construction process, giving buyers flexibility in design. Its prime location ensures [...]

## Call us now

Email: hola@guanavista.com Address: Guanavista, Guanacaste, Costa Rica Lot Price: \$686,100 Category: Phase B Phase: Phase B Status: Open

Lot size: 2288 Price per m2: \$300 Type: Secondary Ocean