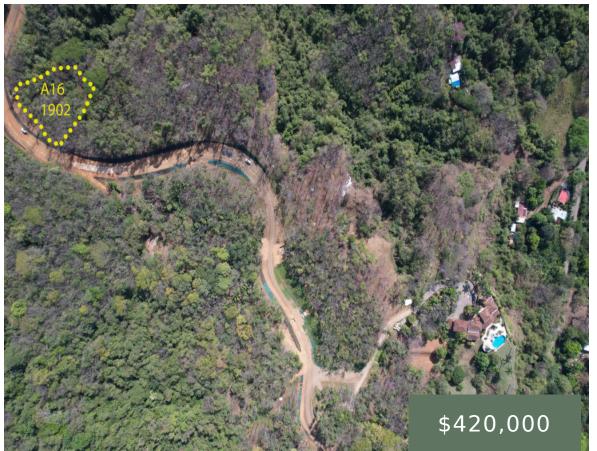

Lot 16 Phase A is located in a private setting with only one neighboring property to the east. Natural buffers surround the lot, providing privacy and direct access to nearby nature trails. The terrain features a picturesque quebrado, where the sound of flowing water adds to the quiet atmosphere. A steady breeze keeps the area [...]

## Call us now

Email: hola@guanavista.com Address: Guanavista, Guanacaste, Costa Rica Lot Price: \$420,000 Category: Arribada (Phase A) Phase: Phase A Status: Open

Lot size: 1902m<sup>2</sup> Price per m2: \$221 Type: Secondary Ocean