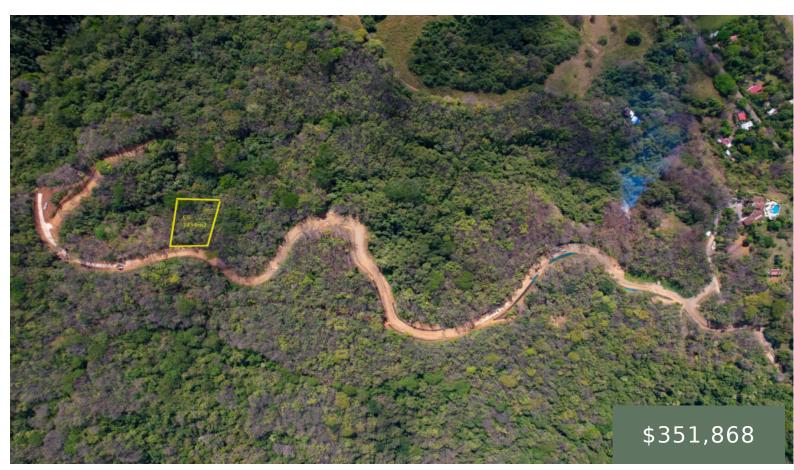

## LOT 5

https://www.guanavista.com

Lot 5 Phase C sits near the rear entrance of the project, offering a quiet setting with excellent views of the surrounding jungle. The lot has a favorable topography, making it ideal for construction. The rear section slopes gently toward a quebrada, adding natural appeal. Lot 5 Phase C provides an affordable opportunity for buyers [...]

## Call us now

Email: hola@guanavista.com

Address: Guanavista, Guanacaste, Costa Rica

**Lot Price:** \$351,868

Category: Phase C

**Phase:** Phase C

Status: Open

**Lot size:** 1454

**Price per m2:** \$242

Type: Jungle Lot