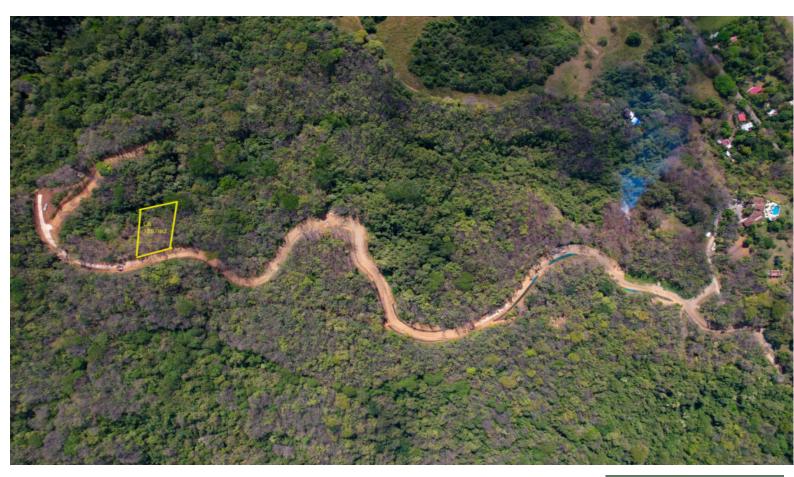

## LOT 6

https://www.guanavista.com

Lot 6 Phase C sits near the rear entrance of the project, offering a quiet setting with excellent views of the surrounding jungle. The lot has a favorable topography, making it ideal for construction. The rear section slopes gently toward a quebrada, adding natural appeal. Lot 6 Phase C provides an affordable opportunity for buyers [...]

## **Overview**

Email: hola@guanavista.com

Address: Guanavista, Guanacaste, Costa Rica

Lot size: 1287
Phase: Phase C
Status: Open

**Category:** Phase C **Type:** Jungle Lot